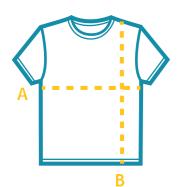

### For Top

### A - Chest

1/2 Chest.Lay garment flat. Measure 1inch below arm hole and double it to get total chest

### B - Body Length

Lay garment flat. Measure from high point of shoulder to hem.

| Size   | 0  | 2    | 4  | 6    | 8    | 10 | 12 | 14 | 16 | 18   | 20 | 22 | 24   |
|--------|----|------|----|------|------|----|----|----|----|------|----|----|------|
| Length | 14 | 15   | 16 | 16.5 | 17   | 18 | 19 | 20 | 21 | 22   | 23 | 24 | 25.5 |
| Chest  | 19 | 19.5 | 20 | 21.5 | 22.5 | 24 | 25 | 26 | 27 | 27.5 | 28 | 29 | 30   |