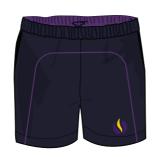

# P.E. & Swimwear FS2 - Year 6

P.E. Top

P.E. Shorts

P.E. Track Pants

Sports Breezer

P.E. <mark>Jacket</mark>

Swim Shorts