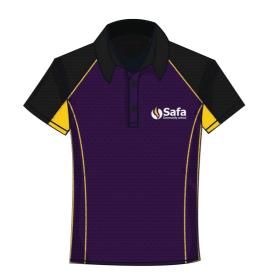

# Uniforms For FS2 - Year 6

Boys' Shirt

Boys' Shorts

Girls' Blouse

Girls' Skort

Sweater - Unisex

Fu<mark>ll Elastic</mark> Trouser - Unisex