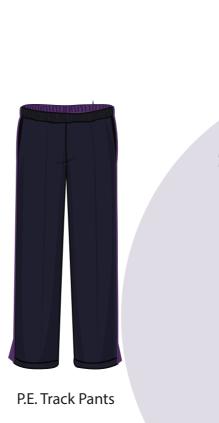

# P.E. & Swimwear FS2 - Year 6

P.E. Top

P.E. Shorts

P.E. Track Pants

Sports Breezer

P.E. <mark>Jacket</mark>

Swim Shorts