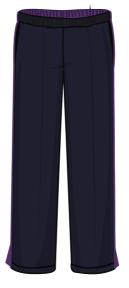

# Uniforms For FS2 - Year 6

Boys' Shirt

Boys' Shorts

Girls' Blouse

Girls' Skort

Sweater - Unisex

Fu<mark>ll Elastic</mark> Trouser - Unisex