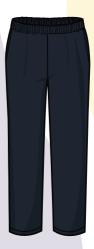

# Uniforms For FS2 - Year 6

Boys' Shirt

Boys' Shorts

Girls' Blouse

Girls' Skort

Sweater - Unisex

Fu<mark>ll Elastic</mark> Trouser - Unisex