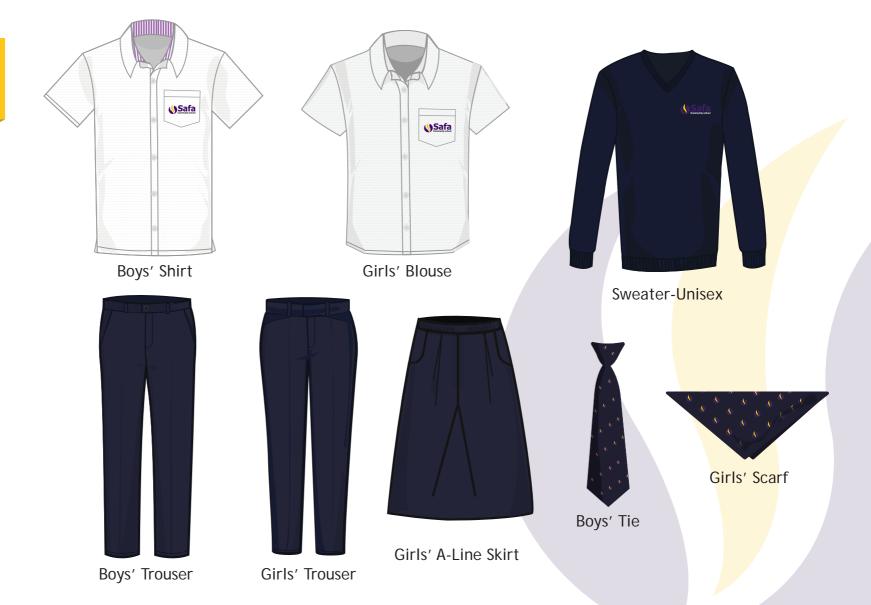

# Uniforms For FS2 - Year 6

Boys' Shirt

Boys' Shorts

Girls' Blouse

Girls' Skort

Sweater - Unisex

Fu<mark>ll Elastic</mark> Trouser - Unisex