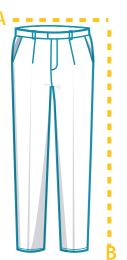

### For Bottom

### A - Waist

1/2 Waist.Lay garment flat. Measure edge to edge at top of waist and double it to get total waist

### B - Body Length

Lay garment flat. Measure from top of waist to bottom hem.

| Size        | 0  | 2  | 4  | 6  | 8  | 10 | 12 | 14 | 16 | 18 | 20 | 22 | 24 | 26 | 28   | 30 |
|-------------|----|----|----|----|----|----|----|----|----|----|----|----|----|----|------|----|
| Waist       | 16 | 18 | 20 | 22 | 24 | 26 | 28 | 30 | 32 | 34 | 36 | 37 | 38 | 40 | 41.5 | 42 |
| Body Length | 24 | 26 | 28 | 30 | 32 | 33 | 36 | 38 | 40 | 41 | 42 | 43 | 44 | 45 | 46   | 47 |