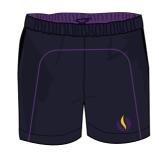

# P.E. & Swimwear FS2 - Year 6

P.E. Top

P.E. Shorts

P.E. Track Pants

Sports Breezer

P.E. <mark>Jacket</mark>

Swim Shorts