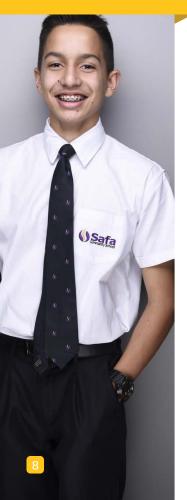

# Uniforms For FS2 - Year 6

Boys' Shirt

Boys' Shorts

Girls' Blouse

Girls' Skort

Sweater - Unisex

Fu<mark>ll Elastic</mark> Trouser - Unisex