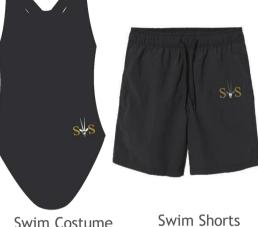

### P.E Uniforms For F1 & F2

PE Shirt (Red)

PE Shirt (Royal Blue)

Fleece Jacket

Swim Shorts

PE Shirt (Green)

PE Shirt (Yellow)

PE Shorts

### P.EUniforms For Year 1-6

PE Shirt (Red)

PE Shirt (Royal Blue)

Fleece Jacket

Swim Costume

Swim Shorts

PE Shirt (Green)

PE Shirt (Yellow)

## P.E. Uniforms For Secondary

PE Shirt (Red)

PE Shirt (Royal Blue)

Fleece Jacket

Swim Costume

PE Shirt (Green)

PE Shirt (Yellow)

PE Shorts