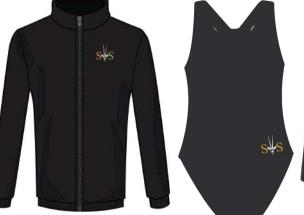

### P.EUniforms For Year 1-6

PE Shirt (Red)

PE Shirt (Royal Blue)

Fleece Jacket

Swim Costume

Swim Shorts

PE Shirt (Green)

PE Shirt (Yellow)