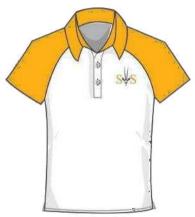

stores in USA.





























SUMERU - school uniform manufacturing division was established in 2007 to serve the UAE region.

# Uniforms For F1 & F2





White Polo





A-Line Dress



Sweater



Skort



TROUSER F/E

### P.E Uniforms For F1 & F2





PE Shirt (Red)



PE Shirt (Royal Blue)



Fleece Jacket



Swim Shorts



PE Shirt (Green)



PE Shirt (Yellow)



PE Shorts



PE PANT

\* MTM option for Long Sleeves PE T SHIRTS Available \*

## F1 & F2 Uniform Accesories





Book Bag



Baseball Cap



Socks White



Hat



Swim Cap



Socks Navy

# Uniforms For Year 1-6











Stripe Blouse



Skort



Sweater



TROUSER F/E

### P.EUniforms For Year 1-6





PE Shirt (Red)



PE Shirt (Royal Blue)



Fleece Jacket



Swim Costume



Swim Shorts



PE Shirt (Green)



PE Shirt (Yellow)



PE Shorts



PE PANT

\* MTM option for Long Sleeves PE T SHIRTS Available \*

## Year 1-6 Uniform Accesories











Hat

Baseball Cap

Socks Navy

Socks White



Back Pack





Swim Cap

PE Bag

# Uniforms For Secondary





## P.E. Uniforms For Secondary





PE Shirt (Red)



PE Shirt (Royal Blue)



Fleece Jacket



Swim Costume



PE Shirt (Green)



PE Shirt (Yellow)



PE Shorts



PE PANT

\* MTM option for Long Sleeves PE T SHIRTS Available \*

## Secondary Uniform Accesories















Tie Red

Tie Yellow

Socks Navy Socks White











PE Bag

## **SIZING GUIDE**



#### For Top

#### A - Chest

1/2 Chest. Lay garment flat. Measure 1inch below arm hole and double it to get total chest

#### B - Body Length

Lay garment flat. Measure from high po