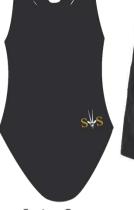

### P.EUniforms For Year 1-6

PE Shirt (Red)

PE Shirt (Royal Blue)

Fleece Jacket

Swim Costume

Swim Shorts

PE Shirt (Green)

PE Shirt (Yellow)