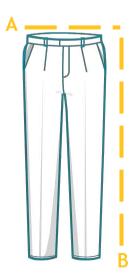

MEASUREMENT IN INCHES

A - Waist

1/2 Waist. Lay garment flat. Measure edge to edge at top of waist and double it to get total waist

#### B - Body Length

Lay garment flat. Measure from top of waist to bottom hem.

| Size       | 0  | 2  | 4  | 6  | 8  | 10 | 12 | 14 | 16 | 18 | 20 | 22 | 24 | 26 | 28   | 30 |
|------------|----|----|----|----|----|----|----|----|----|----|----|----|----|----|------|----|
| Waist      | 16 | 18 | 20 | 22 | 24 | 26 | 28 | 30 | 32 | 34 | 36 | 37 | 38 | 40 | 41.5 | 42 |
| BodyLength | 24 | 26 | 28 | 30 | 32 | 33 | 36 | 38 | 40 | 41 | 42 | 43 | 44 | 45 | 46   | 47 |