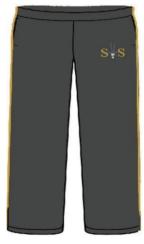

SUMERU - school uniform manufacturing division was established in 2007 to serve the UAE region.

# Uniforms For F1 & F2





White Polo





A-Line Dress



Sweater



Skort



TROUSER F/E

### P.E Uniforms For F1 & F2





PE Shirt (Red)



PE Shirt (Royal Blue)



Fleece Jacket



Swim Shorts



PE Shirt (Green)



PE Shirt (Yellow)



PE Shorts



PE PANT

\* MTM option for Long Sleeves PE T SHIRTS Available \*

## F1 & F2 Uniform Accesories





Book Bag



Baseball Cap



Socks White



Hat



Swim Cap



Socks Navy

# Uniforms For Year 1-6











Stripe Blouse



Skort



Sweater



TROUSER F/E

### P.EUniforms For Year 1-6





PE Shirt (Red)



PE Shirt (Royal Blue)



Fleece Jacket



Swim Costume



Swim Shorts



PE Shirt (Green)



PE Shirt (Yellow)



PE Shorts



PE PANT

\* MTM option for Long Sleeves PE T SHIRTS Available \*

## Year 1-6 Uniform Accesories











Hat

Baseball Cap

Socks Navy

Socks White



Back Pack





Swim Cap

PE Bag

# Uniforms For Secondary





## P.E. Uniforms For Secondary





PE Shirt (Red)



PE Shirt (Royal Blue)



Fleece Jacket



Swim Costume



PE Shirt (Green)



PE Shirt (Yellow)



PE Shorts



PE PANT

\* MTM option for Long Sleeves PE T SHIRTS Available \*

## Secondary Uniform Accesories















Tie Red

Tie Yellow

Socks Navy Socks White











PE Bag

## **SIZING GUIDE**



#### For Top

#### A - Chest

1/2 Chest. Lay garment flat. Measure 1inch below arm hole and double it to get total chest

#### B - Body Length

Lay garment flat. Measure from high point of shoulder to hem.

| Size