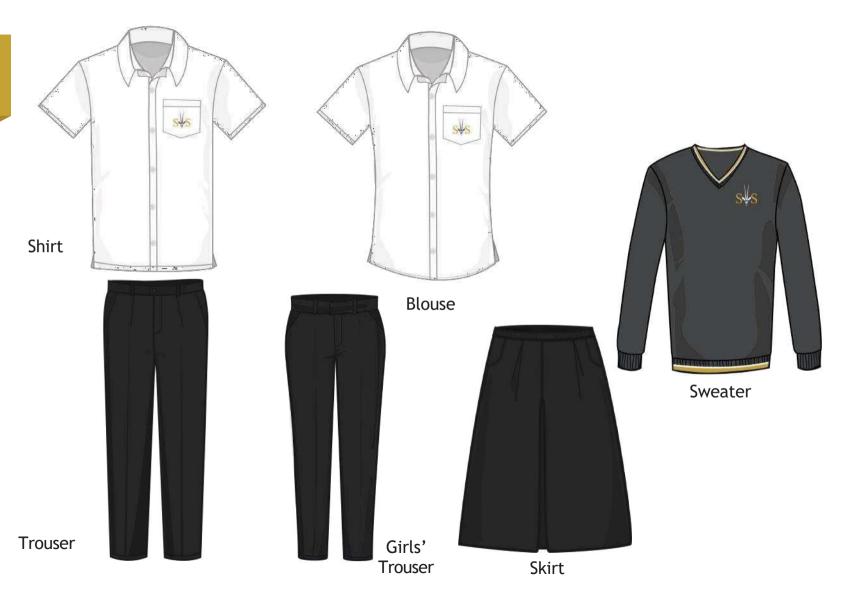

For F1 & F2





PE Shirt (Red)



PE Shirt (Royal Blue)



Fleece Jacket



Swim Shorts



PE Shirt (Green)



PE Shirt (Yellow)



PE Shorts



PE PANT

\* MTM option for Long Sleeves PE T SHIRTS Available \*

## F1 & F2 Uniform Accesories





Book Bag



Baseball Cap



Socks White



Hat



Swim Cap



Socks Navy

# Uniforms For Year 1-6











Stripe Blouse



Skort



Sweater



TROUSER F/E

### P.EUniforms For Year 1-6





PE Shirt (Red)



PE Shirt (Royal Blue)



Fleece Jacket



Swim Costume



Swim Shorts



PE Shirt (Green)



PE Shirt (Yellow)



PE Shorts



PE PANT

\* MTM option for Long Sleeves PE T SHIRTS Available \*

## Year 1-6 Uniform Accesories











Hat

Baseball Cap

Socks Navy

Socks White



Back Pack





Swim Cap

PE Bag

# Uniforms For Secondary





## P.E. Uniforms For Secondary





PE Shirt (Red)



PE Shirt (Royal Blue)



Fleece Jacket



Swim Costume



PE Shirt (Green)



PE Shirt (Yellow)



PE Shorts



PE PANT

\* MTM option for Long Sleeves PE T SHIRTS Available \*

## Secondary Uniform Accesories















Tie Red

Tie Yellow

Socks Navy Socks White











PE Bag

## **SIZING GUIDE**



#### For Top

#### A - Chest

1/2 Chest. Lay garment flat. Measure 1inch below arm hole and double it to get total chest

#### B - Body Length

Lay garment flat. Measure from high point of shoulder to hem.

| Size   | 0  | 2    | 4  | 6    | 8    | 10 | 12 | 14 | 16 | 18   | 20 | 22 | 24   |
|--------|----|------|----|------|------|----|----|----|----|------|----|----|------|
| Length | 14 | 15   | 16 | 16.5 | 17   | 18 | 19 | 20