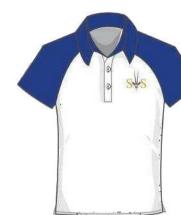

.

Littlewoods









**TOPMAN** 



From 1999 - 2007 we exported garments to retail chain stores in USA.





























SUMERU - school uniform manufacturing division was established in 2007 to serve the UAE region.

# Uniforms For F1 & F2





White Polo





A-Line Dress



Sweater



Skort



TROUSER F/E

### P.E Uniforms For F1 & F2





PE Shirt (Red)



PE Shirt (Royal Blue)



Fleece Jacket



Swim Shorts



PE Shirt (Green)



PE Shirt (Yellow)



PE Shorts



PE PANT

\* MTM option for Long Sleeves PE T SHIRTS Available \*

## F1 & F2 Uniform Accesories





Book Bag



Baseball Cap



Socks White



Hat



Swim Cap



Socks Navy

# Uniforms For Year 1-6











Stripe Blouse



Skort



Sweater



TROUSER F/E

### P.EUniforms For Year 1-6





PE Shirt (Red)



PE Shirt (Royal Blue)



Fleece Jacket



Swim Costume



Swim Shorts



PE Shirt (Green)



PE Shirt (Yellow)



PE Shorts



PE PANT

\* MTM option for Long Sleeves PE T SHIRTS Available \*

## Year 1-6 Uniform Accesories











Hat

Baseball Cap

Socks Navy

Socks White



Back Pack





Swim Cap

PE Bag

# Uniforms For Secondary





## P.E. Uniforms For Secondary





PE Shirt (Red)



PE Shirt (Royal Blue)



Fleece Jacket



Swim Costume



PE Shirt (Green)



PE Shirt (Yellow)



PE Shorts



PE PANT

\* MTM option for Long Sleeves PE T SHIRTS Available \*

## Secondary Uniform Accesories















Tie Red

Tie Yellow

Socks Navy Socks White











PE Bag

## **SIZING GUIDE**



#### For Top

#### A - Chest

1/2 Chest. Lay garment flat. Measure 1inch below arm hole a