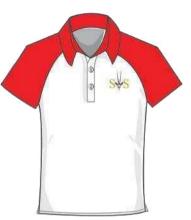

### P.EUniforms For Year 1-6

PE Shirt (Red)

PE Shirt (Royal Blue)

Fleece Jacket

Swim Costume

Swim Shorts

PE Shirt (Green)

PE Shirt (Yellow)