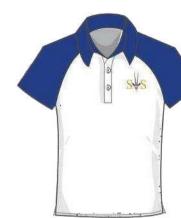

### P.EUniforms For Year 1-6

PE Shirt (Red)

PE Shirt (Royal Blue)

Fleece Jacket

Swim Costume

Swim Shorts

PE Shirt (Green)

PE Shirt (Yellow)