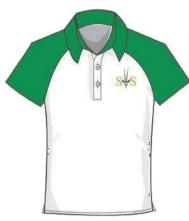

nts to retail chain stores in USA.





























SUMERU - school uniform manufacturing division was established in 2007 to serve the UAE region.

# Uniforms For F1 & F2





White Polo





A-Line Dress



Sweater



Skort



TROUSER F/E

### P.E Uniforms For F1 & F2





PE Shirt (Red)



PE Shirt (Royal Blue)



Fleece Jacket



Swim Shorts



PE Shirt (Green)



PE Shirt (Yellow)



PE Shorts



PE PANT

\* MTM option for Long Sleeves PE T SHIRTS Available \*

## F1 & F2 Uniform Accesories





Book Bag



Baseball Cap



Socks White



Hat



Swim Cap



Socks Navy

# Uniforms For Year 1-6











Stripe Blouse



Skort



Sweater



TROUSER F/E

### P.EUniforms For Year 1-6





PE Shirt (Red)



PE Shirt (Royal Blue)



Fleece Jacket



Swim Costume



Swim Shorts



PE Shirt (Green)



PE Shirt (Yellow)



PE Shorts



PE PANT

\* MTM option for Long Sleeves PE T SHIRTS Available \*

## Year 1-6 Uniform Accesories











Hat

Baseball Cap

Socks Navy

Socks White



Back Pack





Swim Cap

PE Bag

# Uniforms For Secondary





## P.E. Uniforms For Secondary





PE Shirt (Red)



PE Shirt (Royal Blue)



Fleece Jacket



Swim Costume



PE Shirt (Green)



PE Shirt (Yellow)



PE Shorts



PE PANT

\* MTM option for Long Sleeves PE T SHIRTS Available \*

## Secondary Uniform Accesories















Tie Red

Tie Yellow

Socks Navy Socks White











PE Bag

## **SIZING GUIDE**



#### For Top

#### A - Chest

1/2 Chest. Lay garment flat. Measure 1inch below arm hole and double it to get total chest

#### B - Body Length

Lay garment flat.