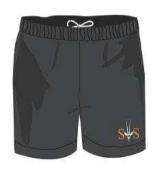

### P.EUniforms For Year 1-6

PE Shirt (Red)

PE Shirt (Royal Blue)

Fleece Jacket

Swim Costume

Swim Shorts

PE Shirt (Green)

PE Shirt (Yellow)

PE Shorts

PE PANT

\* MTM option for Long Sleeves PE T SHIRTS Available \*