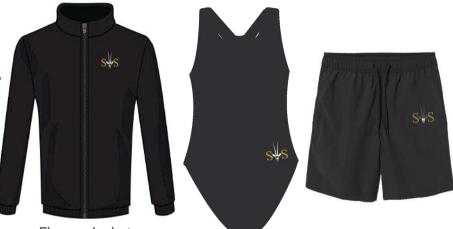

### P.EUniforms For Year 1-6

PE Shirt (Red)

PE Shirt (Royal Blue)

Fleece Jacket

Swim Costume

Swim Shorts

PE Shirt (Green)

PE Shirt (Yellow)

PE Shorts

PE PANT

\* MTM option for Long Sleeves PE T SHIRTS Available \*