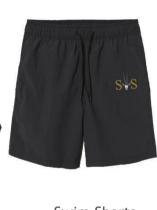

### P.E Uniforms For F1 & F2

PE Shirt (Red)

PE Shirt (Royal Blue)

Fleece Jacket

Swim Shorts

PE Shirt (Green)

PE Shirt (Yellow)

PE Shorts