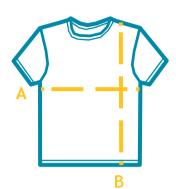

#### For Top

#### A - Chest

1/2 Chest. Lay garment flat. Measure 1inch below arm hole and double it to get total chest

#### B - Body Length

Lay garment flat. Measure from high point of shoulder to hem.

| Size   | 0  | 2    | 4  | 6    | 8    | 10 | 12 | 14 | 16 | 18   | 20 | 22 | 24   |
|--------|----|------|----|------|------|----|----|----|----|------|----|----|------|
| Length | 14 | 15   | 16 | 16.5 | 17   | 18 | 19 | 20 | 21 | 22   | 23 | 24 | 25.5 |
| Chest  | 19 | 19.5 | 20 | 21.5 | 22.5 | 24 | 25 | 26 | 27 | 27.5 | 28 | 29 | 30   |