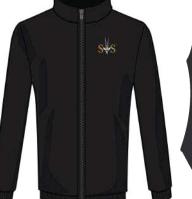

### P.E Uniforms For F1 & F2

PE Shirt (Red)

PE Shirt (Royal Blue)

Fleece Jacket

Swim Shorts

PE Shirt (Green)

PE Shirt (Yellow)

PE Shorts