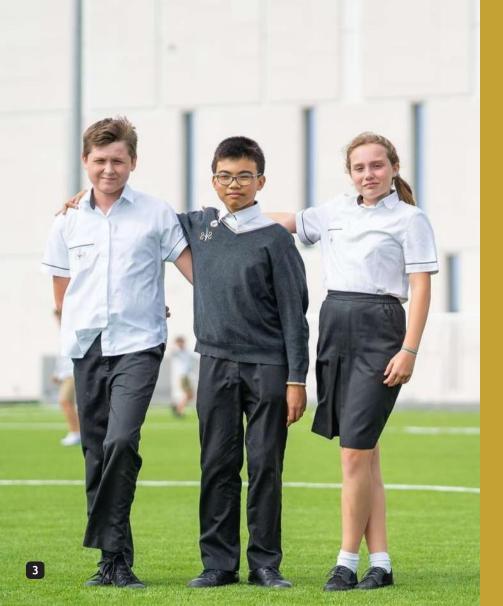

# Uniforms For Secondary

## P.E. Uniforms For Secondary

PE Shirt (Red)

PE Shirt (Royal Blue)

Fleece Jacket

Swim Costume

PE Shirt (Green)

PE Shirt (Yellow)

PE Shorts