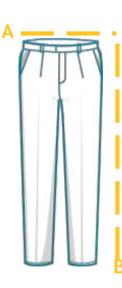

#### For Bottom

A - Waist

B - Body Length

1/2 Waist. Lay garment flat. Measure Lay ga edge to edge at top of waist and of wais double it to get total waist

## Lay garment flat. Measure from top

of waist to bottom hem.

| Size        | 0  | 2  | 4  | 6  | 8  | 10 | 12 | 14 | 16 | 18 | 20 | 22 | 24 | 26 | 28   | 30 |
|-------------|----|----|----|----|----|----|----|----|----|----|----|----|----|----|------|----|
| Waist       | 16 | 18 | 20 | 22 | 24 | 26 | 28 | 30 | 32 | 34 | 36 | 37 | 38 | 40 | 41.5 | 42 |
| Body Length | 24 | 26 | 28 | 30 | 32 | 33 | 36 | 38 | 40 | 41 | 42 | 43 | 44 | 45 | 46   | 47 |

MEASUREMENT IN INCHES