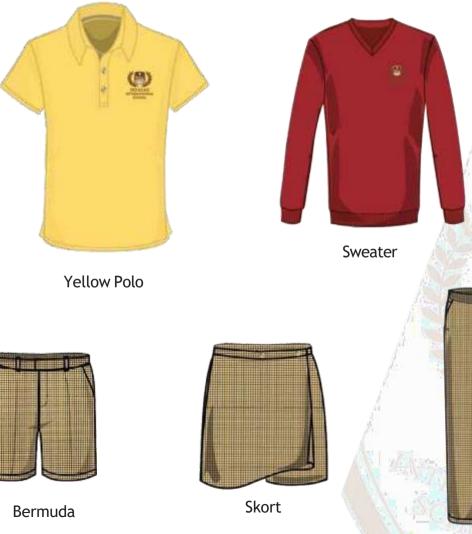

ogue contains information for DIS uniforms and accessories including :-

- Uniforms required for each division
- Accessories and Options
- Retail locations and timings
- Online sales help guide
- Retail supervisor contact
- Operations and Suggestions contact centre
- Additional services available

We look forward to your partnership. Thank you,

#### Team Sumeru.

# ABOUT SUMERU

We have been in the UAE for 30 years and exporting apparel for retail chain stores around the globe. From 1994 to 1999 we handled garment exports to retail clothing brands in UK, Europe and Scandi- navia.



From 1999 - 2007 we exported garments to retail chain stores in USA.



SUMERU - school uniform manufacturing division was established in 2007 to serve the UAE region.

#### Uniforms For Nursery/ FS1 & FS2







## Uniforms For Year1-2





## Uniforms For Year 3-9





## Uniforms For Year10-13





Boys' Trouser



Girls' Blouse



Girls' Skirt



## PE Uniforms







## **SIZING GUIDE**

#### For Top

A - Chest

1/2 Chest. Lay garment flat. Measure 1inch below arm hole and double it to get total chest

### B - Body Length

Lay garment flat. Measure from high t to point of shoulder to hem.

| Size   | 0  | 2    | 4  | 6    | 8    | 10 | 12 | 14 | 16 | 18   | 20 | 22 | 24   |
|--------|----|------|----|------|------|----|----|----|----|------|----|----|------|
| Length | 14 | 15   | 16 | 16.5 | 17   | 18 | 19 | 20 | 21 | 22   | 23 | 24 | 25.5 |
| Chest  | 19 | 19.5 | 20 | 21.5 | 22.5 | 24 | 25 | 26 | 27 | 27.5 | 28 | 29 | 30   |

MEASUREMENT IN INCHES

#### For Bottom

A - Waist

B - Body Le