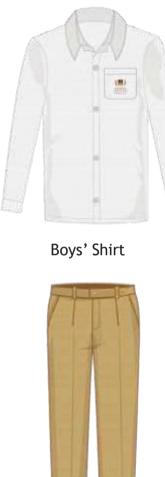

for each division
- Accessories and Options
- Retail locations and timings
- Online sales help guide
- Retail supervisor contact
- Operations and Suggestions contact centre
- Additional services available

We look forward to your partnership. Thank you,

#### Team Sumeru.

# ABOUT SUMERU

We have been in the UAE for 30 years and exporting apparel for retail chain stores around the globe. From 1994 to 1999 we handled garment exports to retail clothing brands in UK, Europe and Scandi- navia.



From 1999 - 2007 we exported garments to retail chain stores in USA.



SUMERU - school uniform manufacturing division was established in 2007 to serve the UAE region.

#### Uniforms For Nursery/ FS1 & FS2







## Uniforms For Year1-2





## Uniforms For Year 3-9





## Uniforms For Year10-13





Boys' Trouser



Girls' Blouse



Girls' Skirt



## PE Uniforms







## **SIZING GUIDE**

#### For Top

A - Chest

1/2 Chest. Lay garment flat. Measure 1inch below arm hole and double it to get total chest

### B - Body Length

Lay garment flat. Measure from high t to point of shoulder to hem.

| Size   | 0  | 2    | 4  | 6    | 8    | 10 | 12 | 14 | 16 | 18   | 20 | 22 | 24   |
|--------|----|------|----|------|------|----|----|----|----|------|----|----|------|
| Length | 14 | 15   | 16 | 16.5 | 17   | 18 | 19 | 20 | 21 | 22   | 23 | 24 | 25.5 |
| Chest  | 19 | 19.5 | 20 | 21.5 | 22.5 | 24 | 25 | 26 | 27 | 27.5 | 28 | 29 | 30   |

MEASUREMENT IN INCHES

#### For Bottom

A - Waist

B - Body Length

1/2 Waist. Lay garment flat. Measure Lay ga edge to edge at top of waist and of wais d