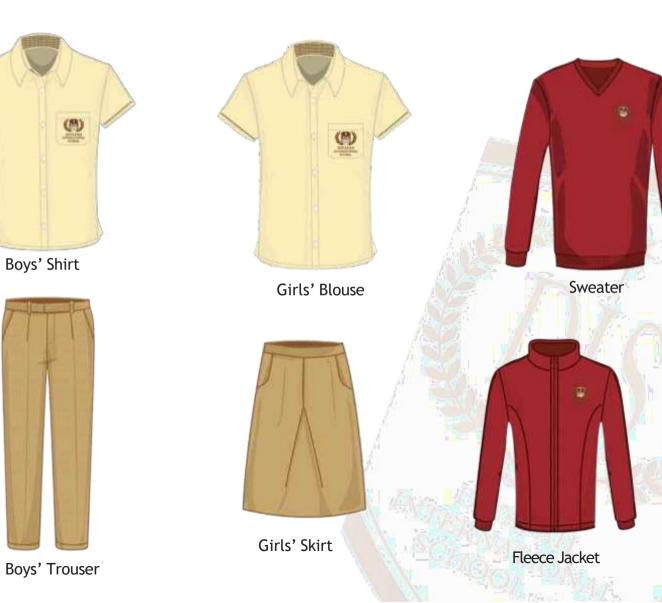

cluding :-

- Uniforms required for each division
- Accessories and Options
- Retail locations and timings
- Online sales help guide
- Retail supervisor contact
- Operations and Suggestions contact centre
- Additional services available

We look forward to your partnership. Thank you,

#### Team Sumeru.

# ABOUT SUMERU

We have been in the UAE for 30 years and exporting apparel for retail chain stores around the globe. From 1994 to 1999 we handled garment exports to retail clothing brands in UK, Europe and Scandi- navia.



From 1999 - 2007 we exported garments to retail chain stores in USA.



SUMERU - school uniform manufacturing division was established in 2007 to serve the UAE region.

#### Uniforms For Nursery/ FS1 & FS2







## Uniforms For Year1-2





## Uniforms For Year 3-9





## Uniforms For Year10-13





Boys' Trouser



Girls' Blouse



Girls' Skirt



## PE Uniforms







## **SIZING GUIDE**

#### For Top

A - Chest

1/2 Chest. Lay garment flat. Measure 1inch below arm hole and double it to get total chest

### B - Body Length

Lay garment flat. Measure from high t to point of shoulder to hem.

| Size   | 0  | 2    | 4  | 6    | 8    | 10 | 12 | 14 | 16 | 18   | 20 | 22 | 24   |
|--------|----|------|----|------|------|----|----|----|----|------|----|----|------|
| Length | 14 | 15   | 16 | 16.5 | 17   | 18 | 19 | 20 | 21 | 22   | 23 | 24 | 25.5 |
| Chest  | 19 | 19.5 | 20 | 21.5 | 22.5 | 24 | 25 | 26 | 27 | 27.5 | 28 | 29 | 30   |

MEASUREMENT IN INCHES

#### For Bottom

A - Waist

B - Body Length

1/2 Waist. Lay garment flat. Measure Lay ga edge to edg