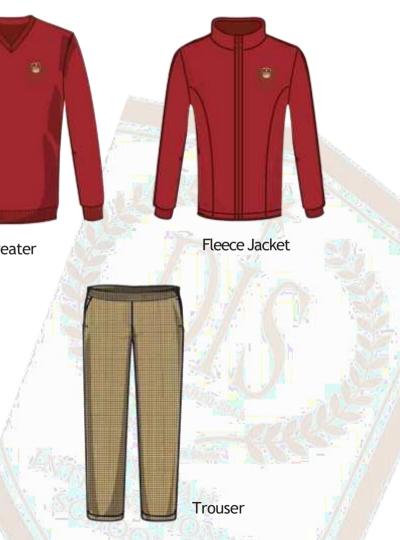

ue contains information for DIS uniforms and accessories including :-

- Uniforms required for each division
- Accessories and Options
- Retail locations and timings
- Online sales help guide
- Retail supervisor contact
- Operations and Suggestions contact centre
- Additional services available

We look forward to your partnership. Thank you,

#### Team Sumeru.

# ABOUT SUMERU

We have been in the UAE for 30 years and exporting apparel for retail chain stores around the globe. From 1994 to 1999 we handled garment exports to retail clothing brands in UK, Europe and Scandi- navia.



From 1999 - 2007 we exported garments to retail chain stores in USA.



SUMERU - school uniform manufacturing division was established in 2007 to serve the UAE region.

#### Uniforms For Nursery/ FS1 & FS2







## Uniforms For Year1-2





## Uniforms For Year 3-9





## Uniforms For Year10-13





Boys' Trouser



Girls' Blouse



Girls' Skirt



## PE Uniforms







## **SIZING GUIDE**

#### For Top

A - Chest

1/2 Chest. Lay garment flat. Measure 1inch below arm hole and double it to get total chest

### B - Body Length

Lay garment flat. Measure from high t to point of shoulder to hem.

| Size   | 0  | 2    | 4  | 6    | 8    | 10 | 12 | 14 | 16 | 18   | 20 | 22 | 24   |
|--------|----|------|----|------|------|----|----|----|----|------|----|----|------|
| Length | 14 | 15   | 16 | 16.5 | 17   | 18 | 19 | 20 | 21 | 22   | 23 | 24 | 25.5 |
| Chest  | 19 | 19.5 | 20 | 21.5 | 22.5 | 24 | 25 | 26 | 27 | 27.5 | 28 | 29 | 30   |

MEASUREMENT IN INCHES

#### For Bottom

A - Waist

B - Body Leng