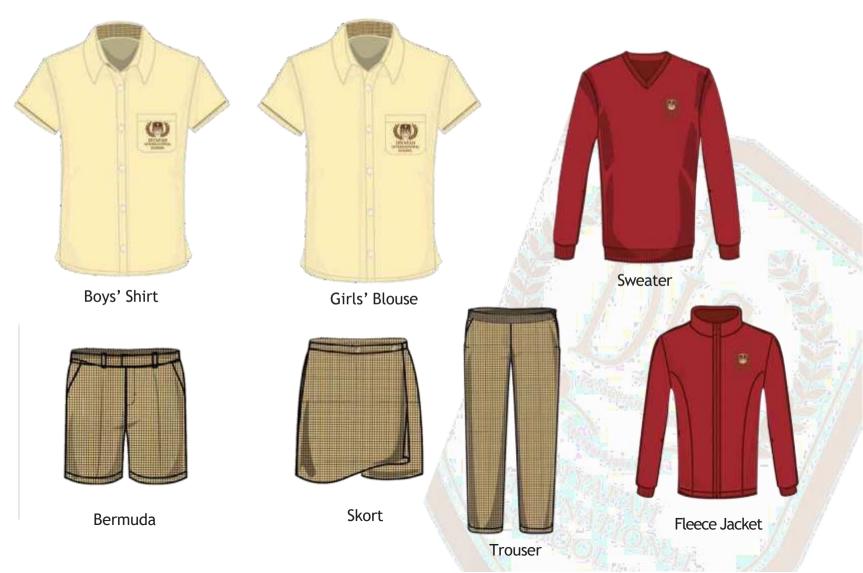

IS uniforms and accessories including :-

- Uniforms required for each division
- Accessories and Options
- Retail locations and timings
- Online sales help guide
- Retail supervisor contact
- Operations and Suggestions contact centre
- Additional services available

We look forward to your partnership. Thank you,

#### Team Sumeru.

# ABOUT SUMERU

We have been in the UAE for 30 years and exporting apparel for retail chain stores around the globe. From 1994 to 1999 we handled garment exports to retail clothing brands in UK, Europe and Scandi- navia.



From 1999 - 2007 we exported garments to retail chain stores in USA.



SUMERU - school uniform manufacturing division was established in 2007 to serve the UAE region.

#### Uniforms For Nursery/ FS1 & FS2







## Uniforms For Year1-2





## Uniforms For Year 3-9





## Uniforms For Year10-13





Boys' Trouser



Girls' Blouse



Girls' Skirt



## PE Uniforms







## **SIZING GUIDE**

#### For Top

A - Chest

1/2 Chest. Lay garment flat. Measure 1inch below arm hole and double it to get total chest

### B - Body Length

Lay garment flat. Measure from high t to point of shoulder to hem.

| Size   | 0  | 2    | 4  | 6    | 8    | 10 | 12 | 14 | 16 | 18   | 20 | 22 | 24   |
|--------|----|------|----|------|------|----|----|----|----|------|----|----|------|
| Length | 14 | 15   | 16 | 16.5 | 17   | 18 | 19 | 20 | 21 | 22   | 23 | 24 | 25.5 |
| Chest  | 19 | 19.5 | 20 | 21.5 | 22.5 | 24 | 25 | 26 | 27 | 27.5 | 28 | 29 | 30   |

MEASUREMENT IN INCHES

#### For Bottom

A - Waist

B - Body Length

1/2 Waist. Lay garment fl