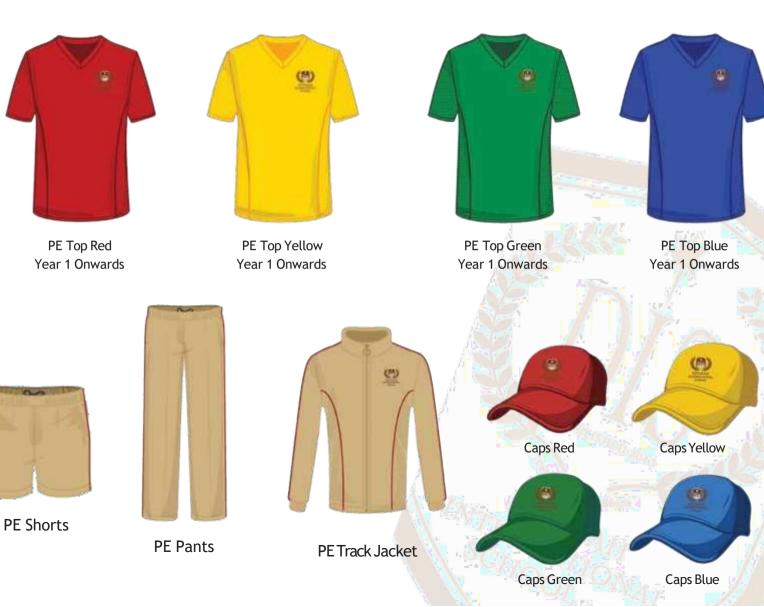

mings
- Online sales help guide
- Retail supervisor contact
- Operations and Suggestions contact centre
- Additional services available

We look forward to your partnership. Thank you,

#### Team Sumeru.

# ABOUT SUMERU

We have been in the UAE for 30 years and exporting apparel for retail chain stores around the globe. From 1994 to 1999 we handled garment exports to retail clothing brands in UK, Europe and Scandi- navia.



From 1999 - 2007 we exported garments to retail chain stores in USA.



SUMERU - school uniform manufacturing division was established in 2007 to serve the UAE region.

#### Uniforms For Nursery/ FS1 & FS2







## Uniforms For Year1-2





## Uniforms For Year 3-9





## Uniforms For Year10-13





Boys' Trouser



Girls' Blouse



Girls' Skirt



## PE Uniforms







## **SIZING GUIDE**

#### For Top

A - Chest

1/2 Chest. Lay garment flat. Measure 1inch below arm hole and double it to get total chest

### B - Body Length

Lay garment flat. Measure from high t to point of shoulder to hem.

| Size   | 0  | 2    | 4  | 6    | 8    | 10 | 12 | 14 | 16 | 18   | 20 | 22 | 24   |
|--------|----|------|----|------|------|----|----|----|----|------|----|----|------|
| Length | 14 | 15   | 16 | 16.5 | 17   | 18 | 19 | 20 | 21 | 22   | 23 | 24 | 25.5 |
| Chest  | 19 | 19.5 | 20 | 21.5 | 22.5 | 24 | 25 | 26 | 27 | 27.5 | 28 | 29 | 30   |

MEASUREMENT IN INCHES

#### For Bottom

A - Waist

B - Body Length

1/2 Waist. Lay garment flat. Measure Lay ga edge to edge at top of waist and of wais double it to get total waist

## Lay garment flat. Measure from top

of