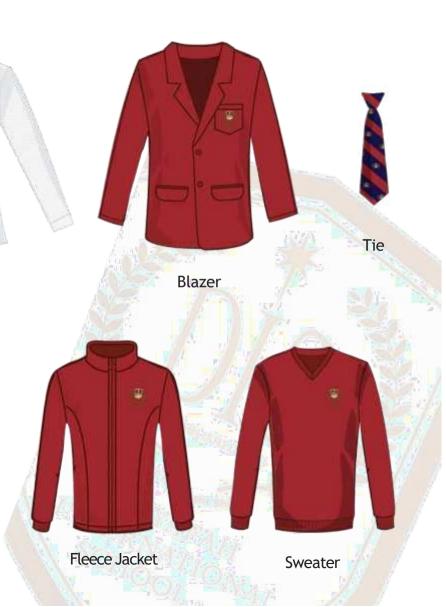

ail locations and timings
- Online sales help guide
- Retail supervisor contact
- Operations and Suggestions contact centre
- Additional services available

We look forward to your partnership. Thank you,

#### Team Sumeru.

# ABOUT SUMERU

We have been in the UAE for 30 years and exporting apparel for retail chain stores around the globe. From 1994 to 1999 we handled garment exports to retail clothing brands in UK, Europe and Scandi- navia.



From 1999 - 2007 we exported garments to retail chain stores in USA.



SUMERU - school uniform manufacturing division was established in 2007 to serve the UAE region.

#### Uniforms For Nursery/ FS1 & FS2







## Uniforms For Year1-2





## Uniforms For Year 3-9





## Uniforms For Year10-13





Boys' Trouser



Girls' Blouse



Girls' Skirt



## PE Uniforms







## **SIZING GUIDE**

#### For Top

A - Chest

1/2 Chest. Lay garment flat. Measure 1inch below arm hole and double it to get total chest

### B - Body Length

Lay garment flat. Measure from high t to point of shoulder to hem.

| Size   | 0  | 2    | 4  | 6    | 8    | 10 | 12 | 14 | 16 | 18   | 20 | 22 | 24   |
|--------|----|------|----|------|------|----|----|----|----|------|----|----|------|
| Length | 14 | 15   | 16 | 16.5 | 17   | 18 | 19 | 20 | 21 | 22   | 23 | 24 | 25.5 |
| Chest  | 19 | 19.5 | 20 | 21.5 | 22.5 | 24 | 25 | 26 | 27 | 27.5 | 28 | 29 | 30   |

MEASUREMENT IN INCHES

#### For Bottom

A - Waist

B - Body Length

1/2 Waist. Lay garment flat. Measure Lay ga edge to edge at top of waist and of wais double it to get total waist

## Lay garment flat.