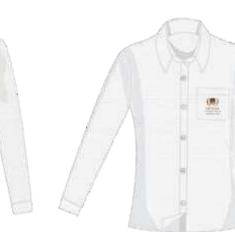

n
- Accessories and Options
- Retail locations and timings
- Online sales help guide
- Retail supervisor contact
- Operations and Suggestions contact centre
- Additional services available

We look forward to your partnership. Thank you,

#### Team Sumeru.

# ABOUT SUMERU

We have been in the UAE for 30 years and exporting apparel for retail chain stores around the globe. From 1994 to 1999 we handled garment exports to retail clothing brands in UK, Europe and Scandi- navia.



From 1999 - 2007 we exported garments to retail chain stores in USA.



SUMERU - school uniform manufacturing division was established in 2007 to serve the UAE region.

#### Uniforms For Nursery/ FS1 & FS2







## Uniforms For Year1-2





## Uniforms For Year 3-9





## Uniforms For Year10-13





Boys' Trouser



Girls' Blouse



Girls' Skirt



## PE Uniforms







## **SIZING GUIDE**

#### For Top

A - Chest

1/2 Chest. Lay garment flat. Measure 1inch below arm hole and double it to get total chest

### B - Body Length

Lay garment flat. Measure from high t to point of shoulder to hem.

| Size   | 0  | 2    | 4  | 6    | 8    | 10 | 12 | 14 | 16 | 18   | 20 | 22 | 24   |
|--------|----|------|----|------|------|----|----|----|----|------|----|----|------|
| Length | 14 | 15   | 16 | 16.5 | 17   | 18 | 19 | 20 | 21 | 22   | 23 | 24 | 25.5 |
| Chest  | 19 | 19.5 | 20 | 21.5 | 22.5 | 24 | 25 | 26 | 27 | 27.5 | 28 | 29 | 30   |

MEASUREMENT IN INCHES

#### For Bottom

A - Waist

B - Body Length

1/2 Waist. Lay garment flat. Measure Lay ga edge to edge at top of waist and of wais double it to get t