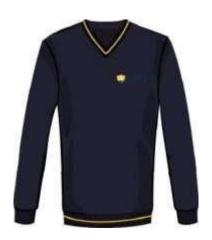

# Uniforms For Yr1 - Yr6

Boys' Shirt

Girls' Blouse

Sweater-Unisex

Boys Bermuda

Girls Skort