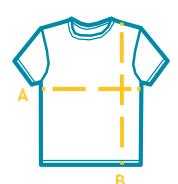

#### For Top

#### A - Chest

1/2 Chest.Lay garment flat. Measure 1inch below arm hole and double it to get total chest

#### B - Body Length

Lay garment flat. Measure from high point of shoulder to hem.

| Size   | 0  | 2    | 4  | 6    | 8    | 10 | 12 | 14 | 16 | 18   | 20 | 22 | 24   |
|--------|----|------|----|------|------|----|----|----|----|------|----|----|------|
| Length | 14 | 15   | 16 | 16.5 | 17   | 18 | 19 | 20 | 21 | 22   | 23 | 24 | 25.5 |
| Chest  | 19 | 19.5 | 20 | 21.5 | 22.5 | 24 | 25 | 26 | 27 | 27.5 | 28 | 29 | 30   |

MEASUREMENT IN NCHES