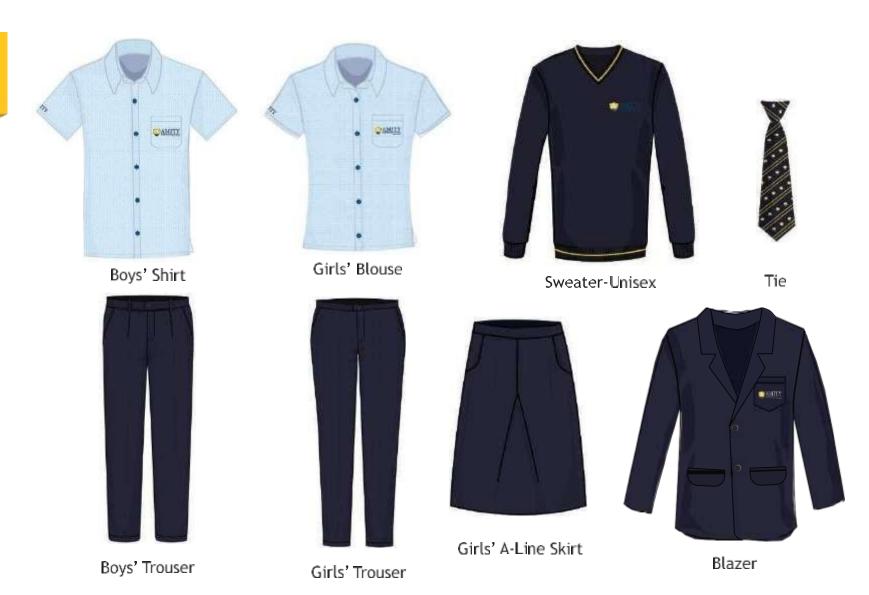

# Uniforms For Yr1 - Yr6

Boys' Shirt

Girls' Blouse

Sweater-Unisex

Boys Bermuda

Girls Skort