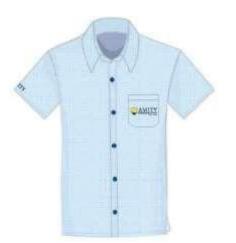

# Uniforms For Yr1 - Yr6

Boys' Shirt

Girls' Blouse

Sweater-Unisex

Boys Bermuda

Girls Skort