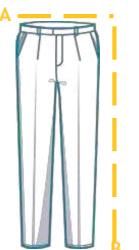

#### For Bottom

#### A Waist

1/2 Waist.Lay garment flat. Measure edge to edge at top of waist and double it to get total waist

#### B - Body Length

Lay garment flat. Measure from top of waist to bottom hem.

| double le to get total waist |    |    |    |    |    |    |    |    |    |    |    |    |    |    |      |    |
|------------------------------|----|----|----|----|----|----|----|----|----|----|----|----|----|----|------|----|
| Size                         | 0  | 2  | 4  | 6  | 8  | 10 | 12 | 14 | 16 | 18 | 20 | 22 | 24 | 26 | 28   | 30 |
| Waist                        | 16 | 18 | 20 | 22 | 24 | 26 | 28 | 30 | 32 | 34 | 36 | 37 | 38 | 40 | 41.5 | 42 |
| Body Length                  | 24 | 26 | 28 | 30 | 32 | 33 | 36 | 38 | 40 | 41 | 42 | 43 | 44 | 45 | 46   | 47 |

MEASUREMENT IN INCHES