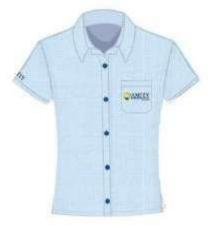

# Uniforms For Yr1 - Yr6

Boys' Shirt

Girls' Blouse

Sweater-Unisex

Boys Bermuda

Girls Skort