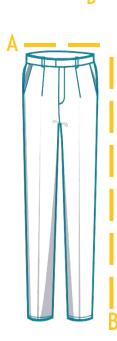

#### For Bottom

#### A - Waist

1/2 Waist.Lay garment flat. Measure edge to edge at top of waist and double it to get total waist

#### B - Body Length

Lay garment flat. Measure from top of waist to bottom hem.

| Size        | 0  | 2  | 4  | 6  | 8  | 10 | 12 | 14 | 16 | 18 | 20 | 22 | 24 | 26 | 28   | 30 |
|-------------|----|----|----|----|----|----|----|----|----|----|----|----|----|----|------|----|
| Waist       | 16 | 18 | 20 | 22 | 24 | 26 | 28 | 30 | 32 | 34 | 36 | 37 | 38 | 40 | 41.5 | 42 |
| Body Length | 24 | 26 | 28 | 30 | 32 | 33 | 36 | 38 | 40 | 41 | 42 | 43 | 44 | 45 | 46   | 47 |

MEASUREMENT IN INCHES