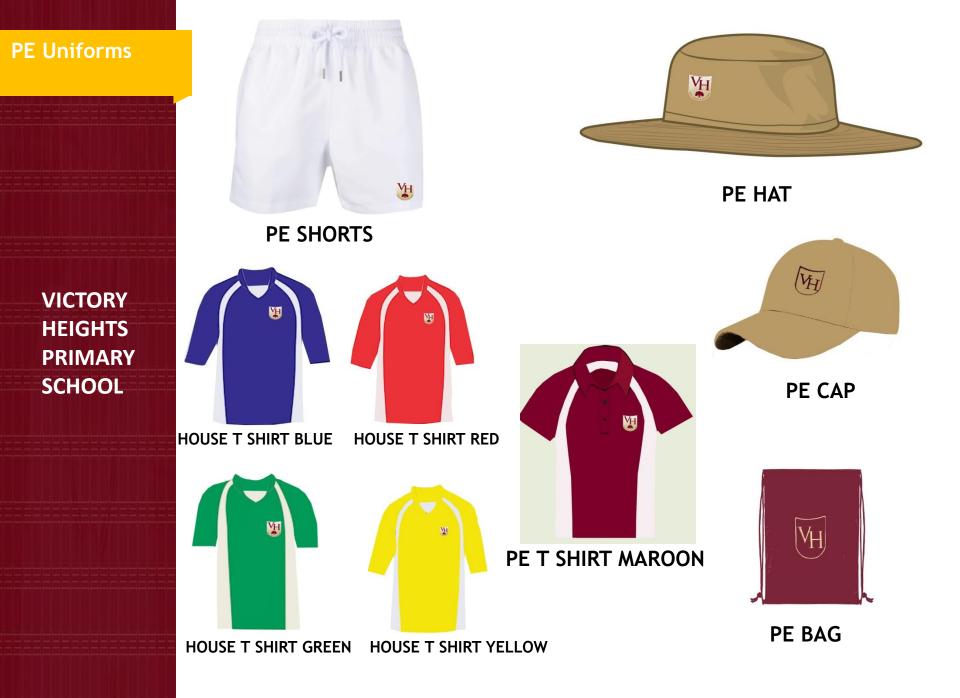

**Uniforms for** Y1-Y6

> VICTORY **HEIGHTS PRIMARY SCHOOL**

VH **GIRLS BLOUSE** H

**SWEATER** 

**FLEECE JACKET** 

**GIRLS SKORT** 

Swimming Uniforms & Accessories

> VICTORY HEIGHTS PRIMARY SCHOOL

#### SWIMMING SHORTS

#### SWIMMING COSTUME

SOCKS NAVY BLUE