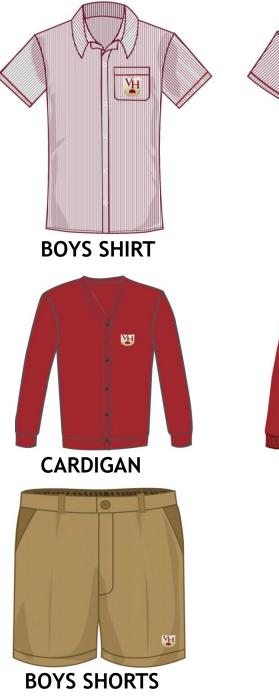

**Uniforms for** Y1-Y6

> VICTORY **HEIGHTS PRIMARY SCHOOL**

VH **GIRLS BLOUSE** H

**SWEATER** 

**FLEECE JACKET** 

**GIRLS SKORT** 

Swimming Uniforms & Accessories

> VICTORY HEIGHTS PRIMARY SCHOOL