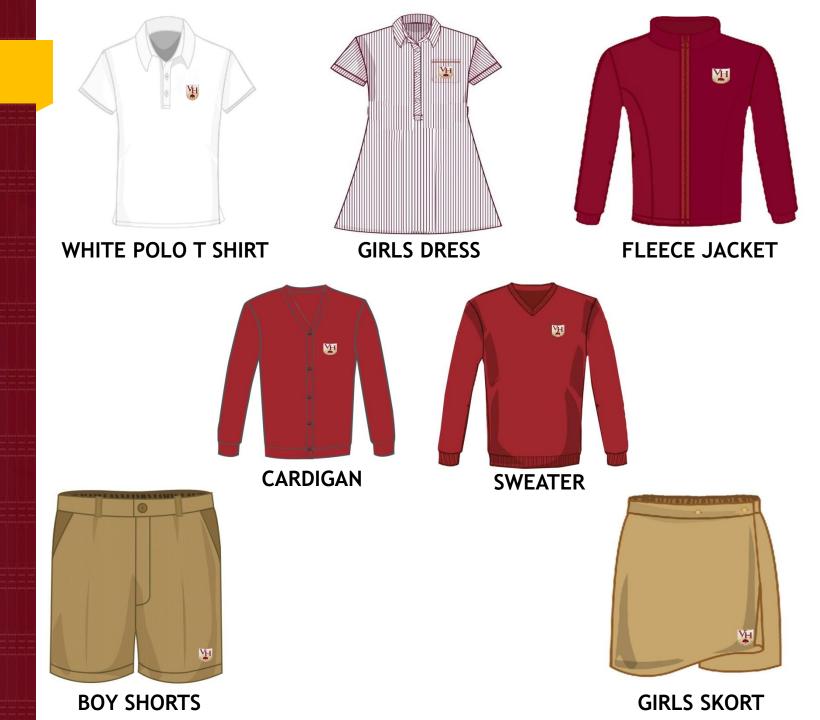

**Uniforms for** Y1-Y6

> VICTORY **HEIGHTS PRIMARY SCHOOL**

VH **GIRLS BLOUSE** H

**SWEATER** 

**FLEECE JACKET** 

**GIRLS SKORT** 

Swimming Uniforms & Accessories

> VICTORY HEIGHTS PRIMARY SCHOOL