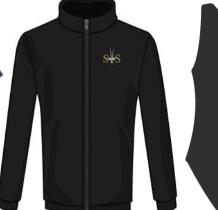

### P.E Uniforms For F1 & F2

PE Shirt (Red)

PE Shirt (Royal Blue)

Fleece Jacket

Swim Costume Swim Shorts

PE Shirt (Green)

PE Shirt (Yellow)

PE Shorts

## P.E Uniforms For Year 1-6

PE Shirt (Red)

PE Shirt (Royal Blue)

Fleece Jacket

Swim Costume Swim Shorts

PE Shirt (Green)

PE Shirt (Yellow)

PE Shorts

### P.E. Uniforms For Secondary

PE Shirt (Red)

PE Shirt (Royal Blue)

Fleece Jacket

Swim Costume

PE Shirt (Green)

PE Shirt (Yellow)

PE Shorts