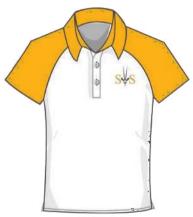

### **Uniforms For** Year 1-6

Shorts

Stripe Blouse

Skort

Sweater

TROUSER F/E