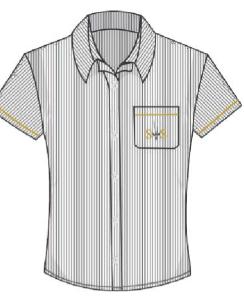

### **Uniforms For** Year 1-6

Shorts

Stripe Blouse

Skort

Sweater

TROUSER F/E