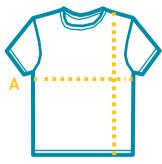

#### For Top

#### A - Chest

1/2 Chest. Lay garment flat. Measure 1inch below arm hole and double it to get total chest

#### B - Body Length

Lay garment flat. Measure from high point of shoulder to hem.

| Size   | 0  | 2    | 4  | 6    | 8    | 10 | 12 | 14 | 16 | 18   | 20 | 22 | 24   |
|--------|----|------|----|------|------|----|----|----|----|------|----|----|------|
| Length | 14 | 15   | 16 | 16.5 | 17   | 18 | 19 | 20 | 21 | 22   | 23 | 24 | 25.5 |
| Chest  | 19 | 19.5 | 20 | 21.5 | 22.5 | 24 | 25 | 26 | 27 | 27.5 | 28 | 29 | 30   |