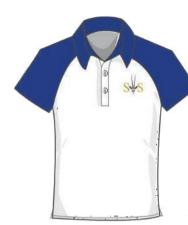

## P.E Uniforms For Year 1-6

PE Shirt (Red)

PE Shirt (Royal Blue)

Fleece Jacket

Swim Costume Swim Shorts

PE Shirt (Green)

PE Shirt (Yellow)

PE Shorts

PE PANT

\* MTM option for Long Sleeves PE T SHIRTS Available \*