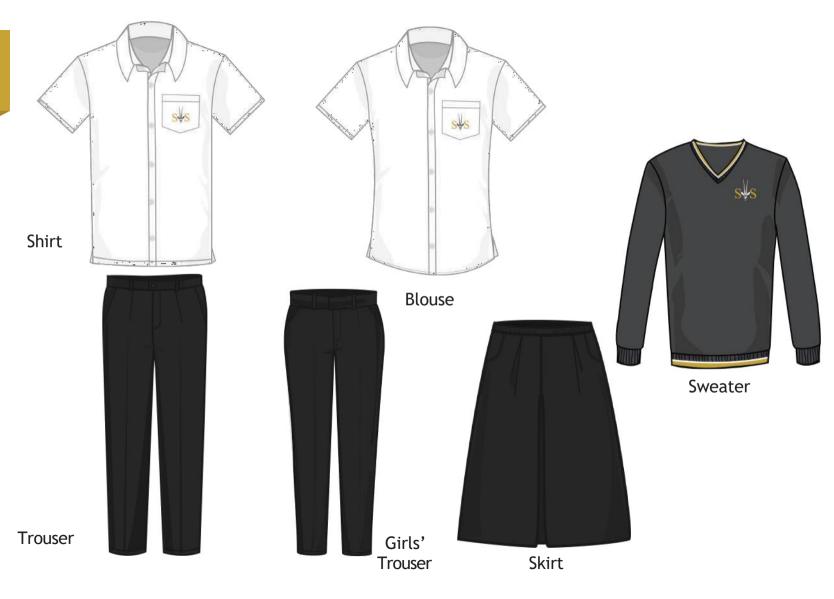

### **Uniforms For** Year 1-6

Shorts

Stripe Blouse

Skort

Sweater

TROUSER F/E