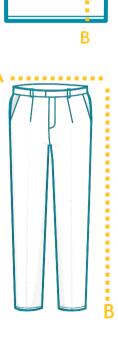

MEASUREMENT IN INCHES

A - Waist

1/2 Waist. Lay garment flat. Measure edge to edge at top of waist and double it to get total waist

#### B - Body Length

Lay garment flat. Measure from top of waist to bottom hem.

| Size        | 0  | 2  | 4  | 6  | 8  | 10 | 12 | 14 | 16 | 18 | 20 | 22 | 24 | 26 | 28   | 30 |
|-------------|----|----|----|----|----|----|----|----|----|----|----|----|----|----|------|----|
| Waist       | 16 | 18 | 20 | 22 | 24 | 26 | 28 | 30 | 32 | 34 | 36 | 37 | 38 | 40 | 41.5 | 42 |
| Body Length | 24 | 26 | 28 | 30 | 32 | 33 | 36 | 38 | 40 | 41 | 42 | 43 | 44 | 45 | 46   | 47 |