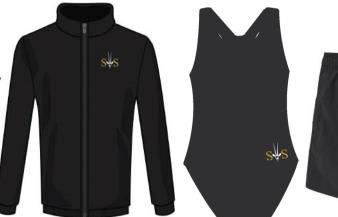

### P.E Uniforms For F1 & F2

PE Shirt (Red)

PE Shirt (Royal Blue)

Fleece Jacket

Swim Costume Swim Shorts

PE Shirt (Green)

PE Shirt (Yellow)

PE Shorts

PE PANT

\* MTM option for Long Sleeves PE T SHIRTS Available \*