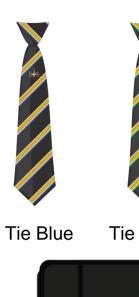

## Secondary Uniform Accesories

Tie Red

Tie Yellow

Socks Navy

Socks White

Swim Cap

PE Bag