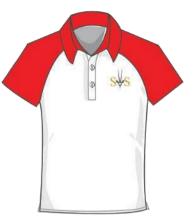

### P.E Uniforms For F1 & F2

PE Shirt (Red)

PE Shirt (Royal Blue)

Fleece Jacket

Swim Costume Swim Shorts

PE Shirt (Green)

PE Shirt (Yellow)

PE Shorts

PE PANT

\* MTM option for Long Sleeves PE T SHIRTS Available \*